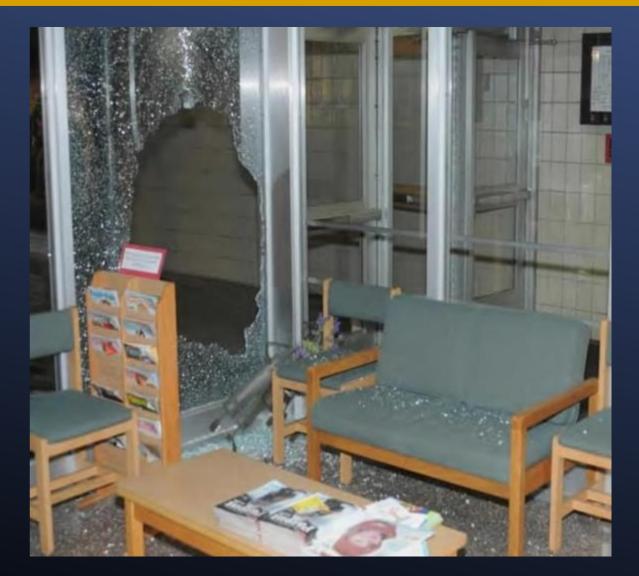

#### Worst Case Scenario

Stationary Targets

Close Range

Helpless/Surrender Mentality

No Plan

Each Shot = Fatality or Serious Injury

UNCLASSIFIED